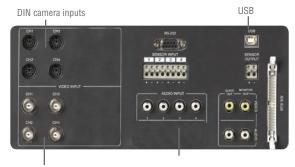

°C ~ +45°C)    |
|                    |                                |

#### Dome Camera

| Image Device:       | 1/4" CCD                       |
|---------------------|--------------------------------|
| Picture Elements:   | 510 H x 492 V                  |
| Lens:               | 3.6 mm                         |
| Resolution:         | 350 TV Lines                   |
| Illumination:       | 1.0 Lux @ F2.0                 |
| Power Requirement:  | powered from monitor via cable |
| Operating Temp:     | 14F to 113F (-10°C ~ +45°C)    |
| Operating Humidity: | 90% RH max.                    |

Broadband Internet Service Recommended

\* \* Dome Camera supports only listen-in audio at the monitor

\* \* \* Not recommended for direct exposure to water, rain or snow.

# BACK JACK PANEL:



BNC Video inputs/looping output

Audio inputs

# PRODUCT INFORMATION:

| Model#:             | SG21CD7444UQ-A80                                       |
|---------------------|--------------------------------------------------------|
| Weight:             | 64 lbs /29 kgs                                         |
| Package Dimensions: | 21.5 X 26" X 22" /<br>546m X 660mm X 558mm (W x H x D) |
| UPC:                | 7-78597-07444-4                                        |
| Package Cube:       | 7.11ft / 0.192m                                        |

©2007 Lorex Technology Inc.

As our product is subject to continuous improvement, Lorex Technology & subsidiaries reserve the right to modify product design, specifications & prices without notice and without incurring any obligation. E&OE